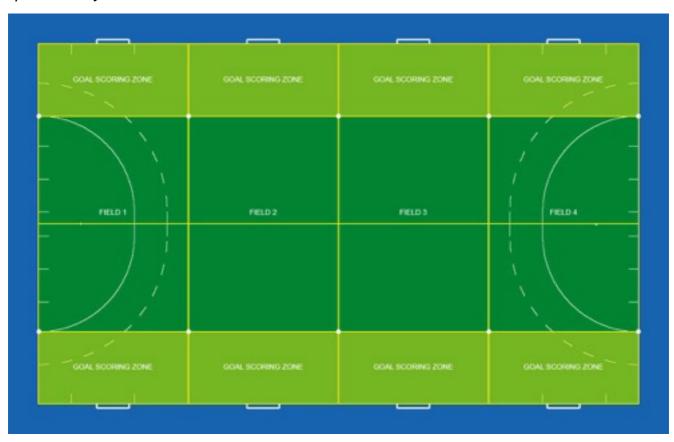

## Rules:

- 1. 5 aside (choose to have a goalie or not)
- 2. No hitting
- 3. Slapping and overheads only in competitive comp
- 4. 2 points for a field goal and 1 for a penalty corner
- 5. No long corners defence will take a 16
- 6. 15 minute games (no half time)
- 7. Goal scoring zone will be marked out by cones
- 8. Lifted balls are allowed under knee height.
- 9. Ball can be lifted at any height to score a goal

#### Set up of Hockey field